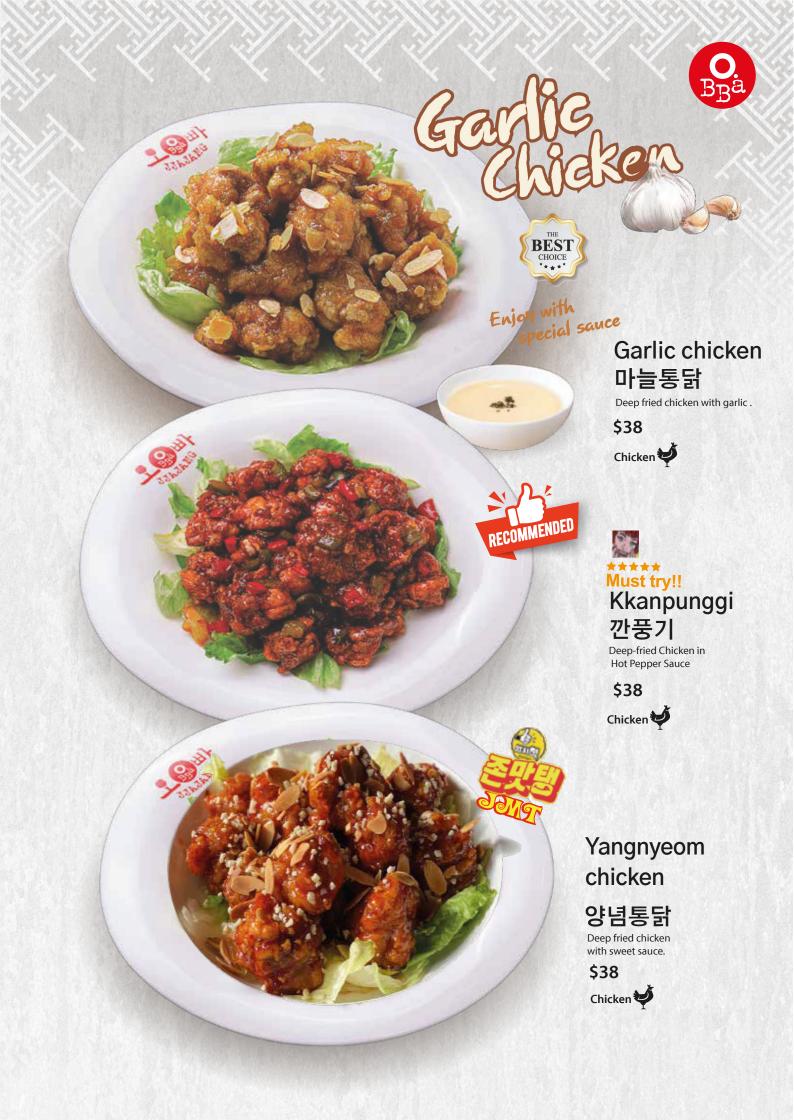

# 

Jjajangmyeon + Seafood Jjamppong + Garlic chicken

짜장면 + 해물짬뽕 + 마늘통닭

73.8 \$ 68.9 Seafood

Pork Chicken

Enjoy with special sauce

-

KICHELIN 2021

s 30 / м 40 / L 50 Pork

Original Kkanpung chicken 오리지널 깐풍치킨

Chicken 🞺

Frai Chicken 옛날치킨 \$ 26 Chicken ダ

\$38