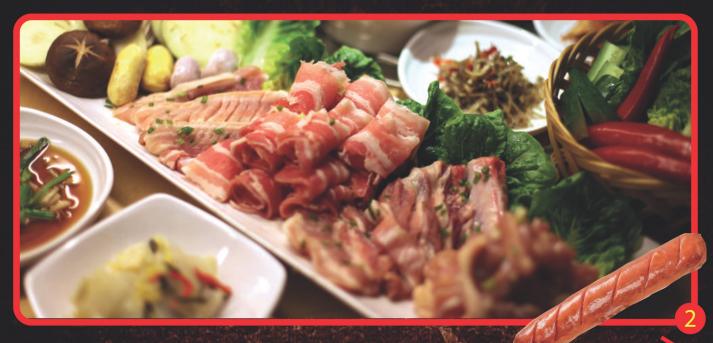

## 0 [PORK] FOR 2~3 PAX Pork BBQ SET

#### 항정살+목살+생삼겹살+돼지갈비+대패삼겹살

Jowls+ Pork collar+ Pork Belly+ Marinated Pork + 2mm of Sliced Pork Belly

#### 날치알치즈계란찜 NalchialCheeseGaeRanJ jim

주먹밥 Flying fish roe with rice