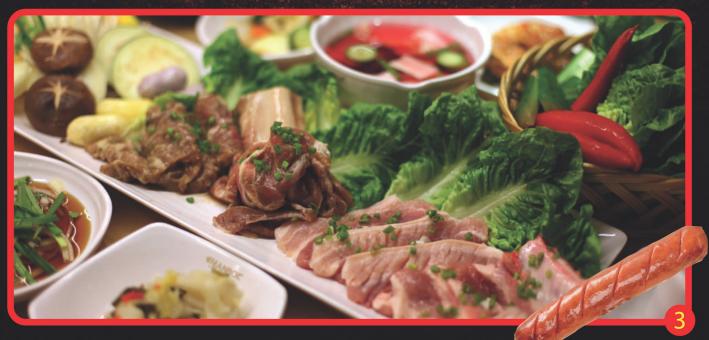

## Special [BEEF] FOR 2~3 PAX Beef BBQ SET

#### 광양숯불구이+등심+양념갈비+갈비살+우삼겹

Traditional Marinated Beef + Ribeye + Marinated Beef Short Rib + Prime Beef + 2mm of Sliced Beef Belly

찌개택l Choose one from the above Soft Tofu soup or Kimchi Soup or Korean Bean Paste Stew