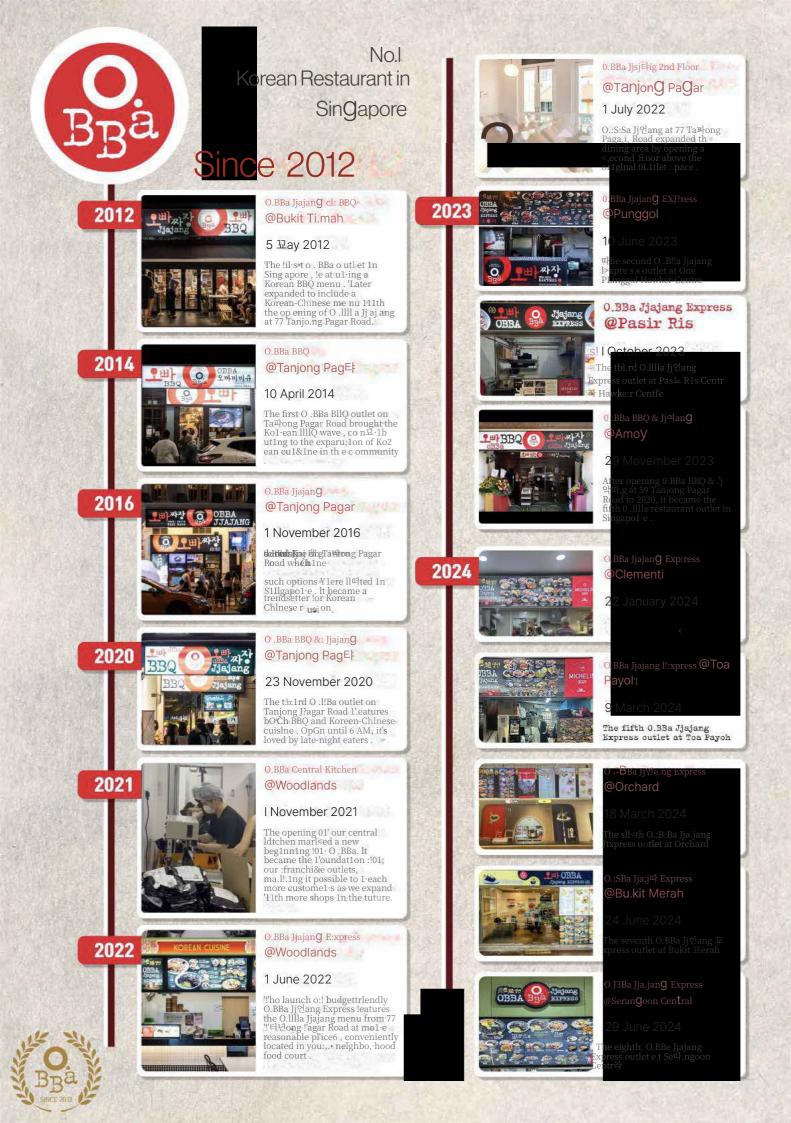

#### Dream Takes Root

In 2012, a small team of passionate food lovers embarked on a journey to bring the authentic flavours of Korean cuisine to Singapore.

With a vision to create a dining experience that felt like home, they opened the first 0.BBa outlet at Bukit Timah. It was more than just a restaurant: it was a place where friends and family could gather to enjoy the rich, savoury tastes of Korean BBQ.

#### Fusion of Flavours

By 2016, we wanted to offer something new and exciting to our patrons. The result was 0.BBa Jjajang, our first foray into Korean-Chinese cuisine. With dishes like Jjajangmyeon and Jjamppong, we introduced a delightful fusion that quickly won over the hearts and taste buds of Singaporeans.

#### Growth and Excellence

Our journey was not without challenges, but each hurdle only strengthened our resolve. In 2020, we combined our BBQ and Jjajang offerings at Tanjong Pagar, creating a culinary haven that stayed open until the early hours, catering to night owls and food enthusiasts alike. This period marked a significant milestone as we continually sought ways to improve and innovate.

#### A Bright Future

With the opening of new outlets like 0.BBa Jjajang Express in 2022 and numerous other locations in 2023 and 2024, we continue to grow. Our commitment to quality, innovation, and community remains unwavering. Each new branch is a chapter in our ongoing story, a testament to our dedication to bringing the best of Korean cuisine to every corner of Singapore.