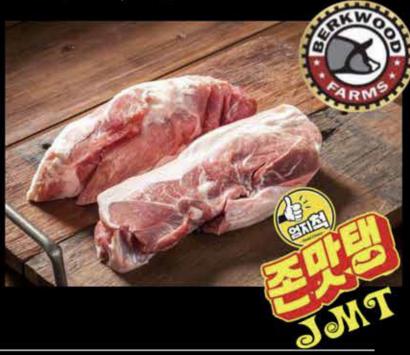

## Black BERKSHIRE

"Berkwood Farms Berkshire pork is distinctive for its rich ruby color and exquisite marbling, tenderness, and depth of flavor"

### Premium Black BERKSHIRE Pork Belly

\$40.5 35.9

\*\*\*\*\* Must try!!

#### PORK BREED: BLACK BERKSHIRE BREED LOCATION: DES MOINES, IOWA FEED: GRAINS

Berkwood Farms is a coalition of independent family farmers and one of the largest American suppliers of 100% pure antibiotic-free heirloom Berkshire pork, Berkwood Farms' animals are raised in a healthy, environmentally friendly manner under a strict code of responsible and humane animal husbandry. These production practices ensure ecologically sustainable farms raise hormone-free and antibiotic-free animals,