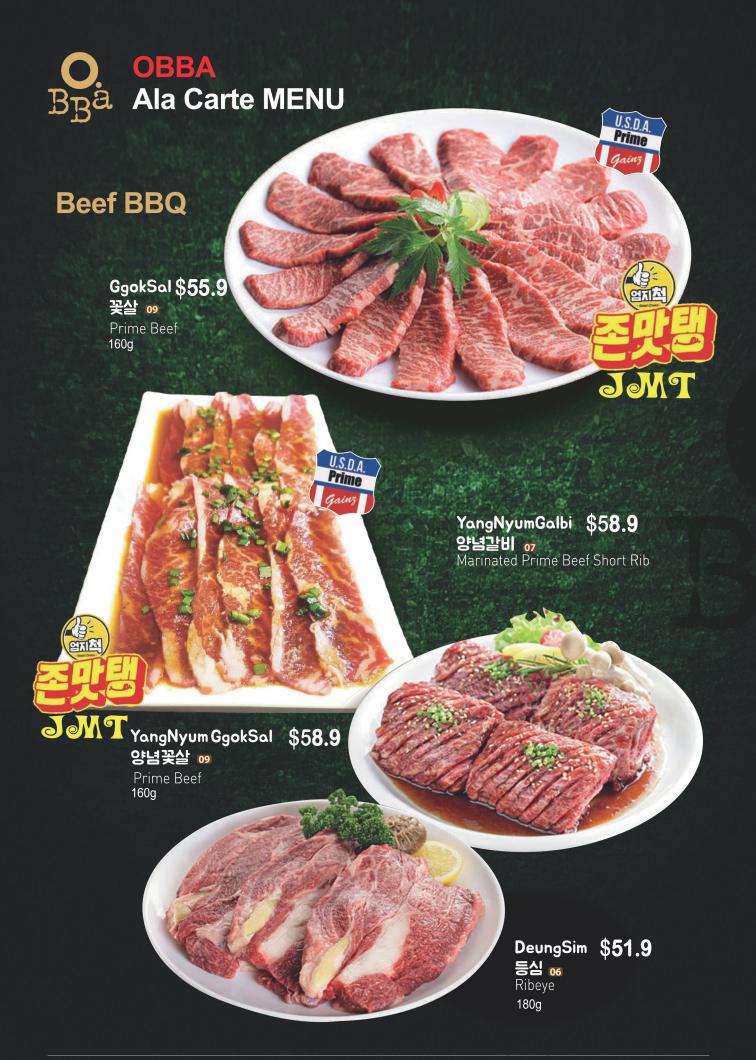

#### **IBERICO** Pork

IBERICO HangJungSal 이베리코 항정살 \$40.9 Jowls 180g

IBERICO MokSal 이베리코 목살\$33.9 Pork collar 180g

SaengGalBi \$55.9 생갈비 os Non Marinated Prime Beef Short Rib

GwangYangSuchBulGul \$43.9 광양숯불구이 08 Traditional Marinated Beef

180g

CheeseGui \$16 치즈구이 Cheese BBQ BuSusGul **\$17** 버섯구이 11 Mushroom BBQ