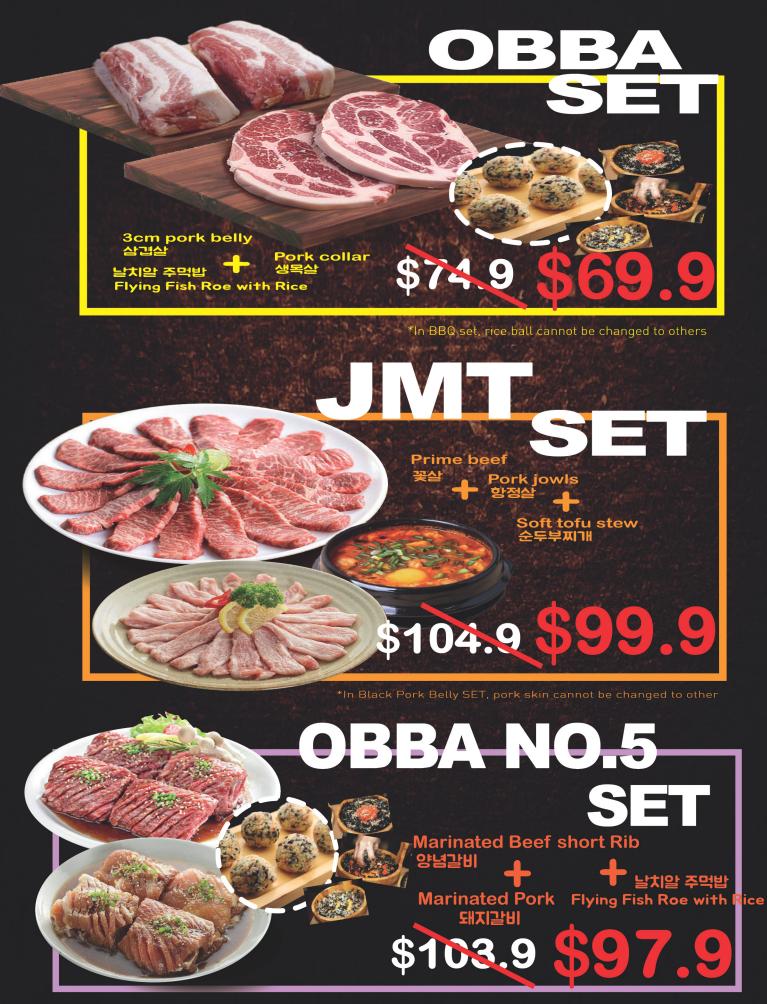

## Special [BEEF] FOR 2~3 PAX Beef BBQ SET

#### 광양숯불구이+등심+양념갈비+갈비살+우삼겹

Traditional Marinated Beef + Ribeye + Marinated Beef Short Rib + Prime Beef + 2mm of Sliced Beef Belly

찌개택l Choose one from the above Soft Tofu soup or Kimchi Soup or Korean Bean Paste Stew

## 0 [PORK] FOR 2~3 PAX Pork BBQ SET

#### 항정살+목살+생삼겹살+돼지갈비+대패삼겹살

Jowls+ Pork collar+ Pork Belly+ Marinated Pork + 2mm of Sliced Pork Belly

#### 날치알치즈계란찜 NalchialCheeseGaeRanJ jim

주먹밥 Flying fish roe with rice

# SET MENU